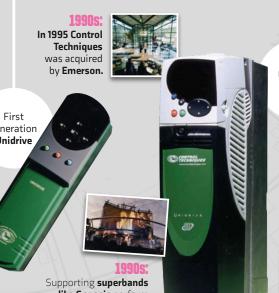

KTK relocated to Newtown in Powys, where it has been

1979

Modular

DC Drive

VC150

In 1980, Anyspeed Ltd

was formed and quickly became a market leader in small DC drives.

was achieved with the acquisition of the subsidiary of a US corporation and access to a larger customer base.

the **Mentor II** 

**female companion** jumped off a **32-storey building** in 'Tomorrow Never Dies' thanks in part to technology from Control Techniques.

2007

2008

inverter

An early customer

Action Man figures.

ran **plastic blow** moulding machines
which made boots for

to 1000's of fans.

Digitax HD

CONTROL C TECHNIQUES

As long as we hold fast to our beliefs and values, follow our guiding compass – then the only expectations we live to are our own.