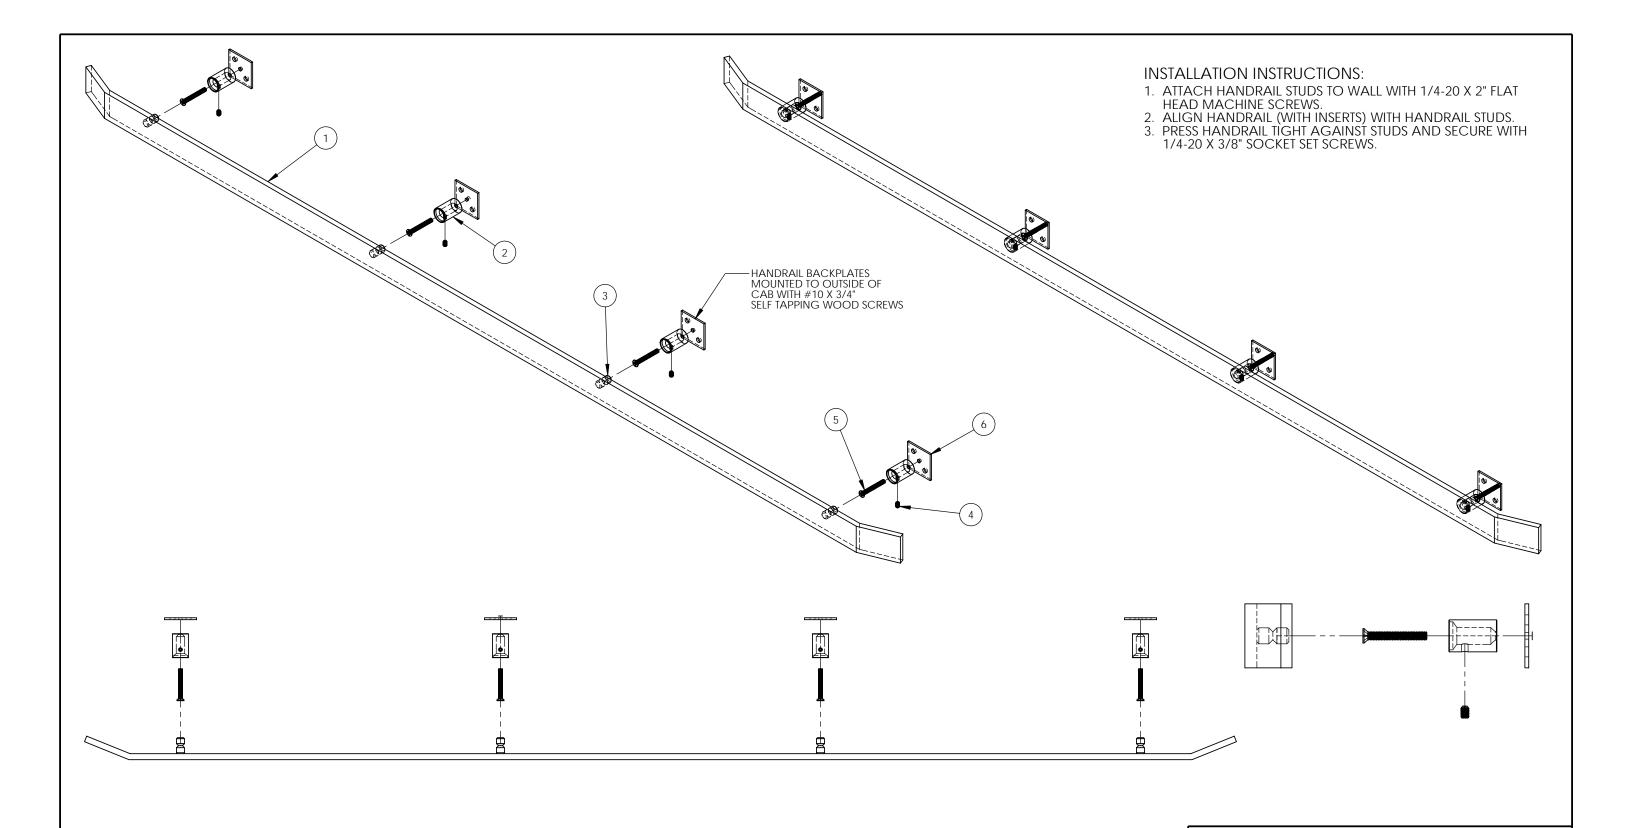

| ITEM NO. | QTY. | PART NO.        | DESCRIPTION                              |  |
|----------|------|-----------------|------------------------------------------|--|
| 1        | 1    | HR-238 SS       | 2.00" x .375" HANDRAIL BAR               |  |
| 2        | 4    | HR-STUD-001     | HARDRAIL STUD                            |  |
| 3        | 4    | HR-INS-001      | HANDRAIL STUD INSERT                     |  |
| 4        | 4    | 1420-SSS-375    | 1/4-20 X 3/8" CUP POINT SOCKET SET SCREW |  |
| 5        | 4    | 1420-FHMS-P-200 | 1/4-20 x 2.00 PHILIPS HEAD MACHINE SCREW |  |
| 6        | 4    | HR-BP           | HANDRAIL BACKPLATE                       |  |