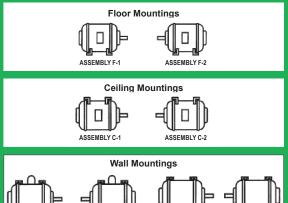

t Cooling Tower motors are stocked for you. Refer to pages 55 to 57.

Stocked motors have the following conversion options: Space Heaters, Thermistors, Shaft Grounding, and Assembly Positions. Stock motors can ship immediately! Conversion orders can ship within 3 days!

## **Features & Benefits:**

- All single speed Premium Efficient models meet NEMA<sup>®†</sup> Premium efficiency levels
- Thousands of configurations to choose from
- VBXX<sup>®†</sup> seal installed on "wet" end for Premium Efficient motors
- Rotor balance better than .08 in/sec on Premium Efficient motors
- Meets IEC 34-5 Classification IP55
- Inverter Duty & Two-speed models help Customers meet ASHRAE Standard 90.1 \* W6 and W7 available on Totally Enclosed, Air Over Only (TEAO)

## **Motor Mounting Assembly Guide:**