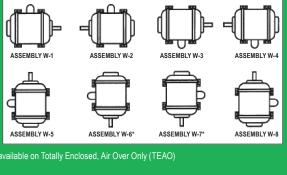

## **Features & Benefits:**

- All single speed Premium Efficient models meet NEMA<sup>®†</sup> Premium efficiency levels
- Thousands of configurations to choose from
- VBXX<sup>®†</sup> seal installed on "wet" end for Premium Efficient motors
- Rotor balance better than .08 in/sec on Premium Efficient motors
- Meets IEC 34-5 Classification IP55
- Inverter Duty & Two-speed models help Customers meet ASHRAE Standard 90.1 \* W6 and W7 available on Totally Enclosed, Air Over Only (TEAO)

## **Motor Mounting Assembly Guide:**