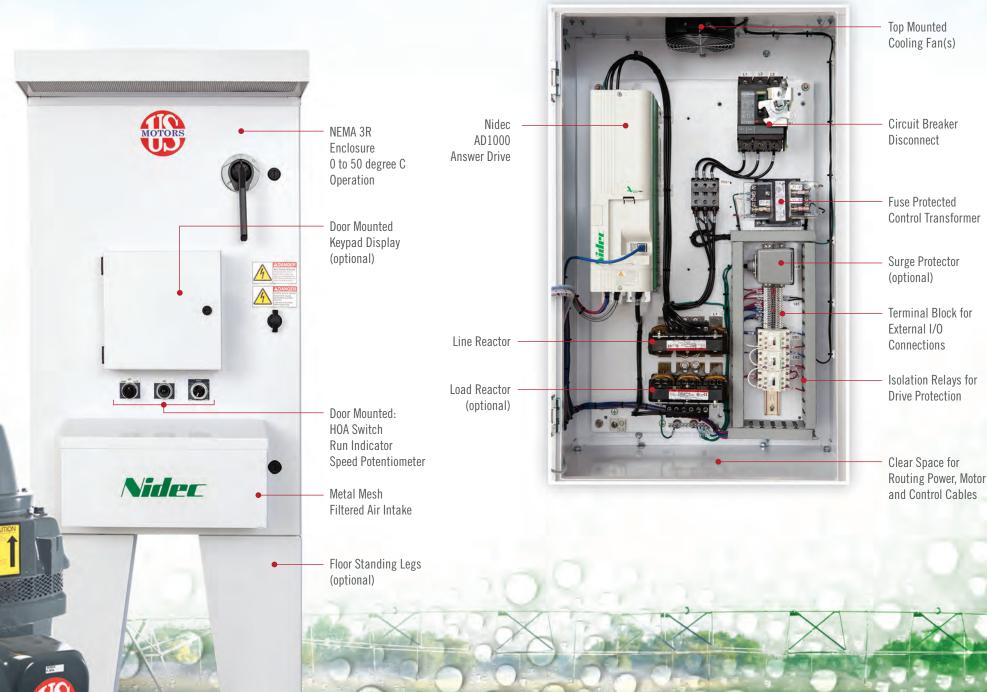

FEATURES YOU ASKED FOR, **STOCKED FOR RAPID DELIVERY.** 

Designed with pump system installers and agricultural producers in mind, U.S. MOTORS® brand ACCU-SERIES<sup>™</sup> Pump Panels come equipped with the features most asked for in a standard off-the-shelf product, stocked for rapid delivery.

### WE MAKE IT EASY.

- Panels equipped with features most asked for in an off-the-shelf product, stocked for rapid delivery.
- Pump specific software and setup parameters for simple installation.
- Can be set up to maintain constant speed, pressure or flow.
- Specifically designed with pump system installers and agricultural producers in mind.

## WE MAKE IT RELIABLE.

- Our complete lineup of inverter duty motors and drives is engineered to operate in the hottest and driest weather conditions, for years of trouble-free service.
- Pump specific features such as slow pipe fill, water well draw down control, low water inlet pressure detection, under-load detection and motor temperature monitoring reduce pump system mechanical stress and help protect the motor and pump from damage.
- Removable keypad ensures only qualified personnel can reprogram the pump drive.
- One point of responsibility for both drives and motors from a brand you trust.