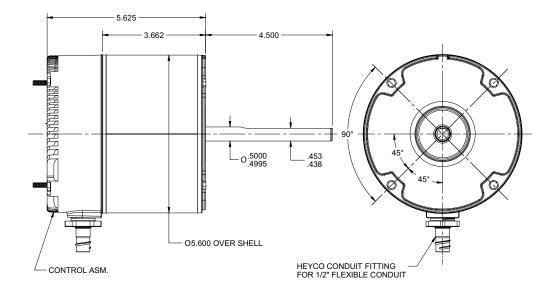

### **Dimension Print**

8050 W. Florissant Avenue | St. Louis, MO 63136 Phone: 888-637-7333 | Fax: 866-422-7758