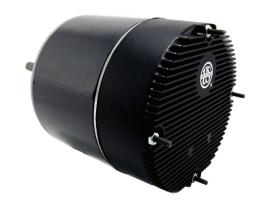

# **ECOAPEX**<sup>™</sup> 48 **EC Condenser Fan Motor**High Efficiency ECM for Residential & Commercial HAC Condenser Fans

- Robust EC motor designed specifically for outdoor condenser applications
- Multiple mounting positions to fit a wide range of condenser designs
- ECM efficiency supports high SEER targets in air conditioning system
- Utilizes conventional 48fr mounting configurations

#### **Product Overview**

Designed to stand up the harsh environment and tempratures found in outdoor condensing units, the ECOAPEX<sup>™</sup> 48 EC condenser fan motor provides the efficiency required for high SEER air conditioning systems in robust package. Able to operate at 2 programable speeds or fully variable, the ECOAPEX<sup>™</sup> 48 motor provides precise ariflow control.