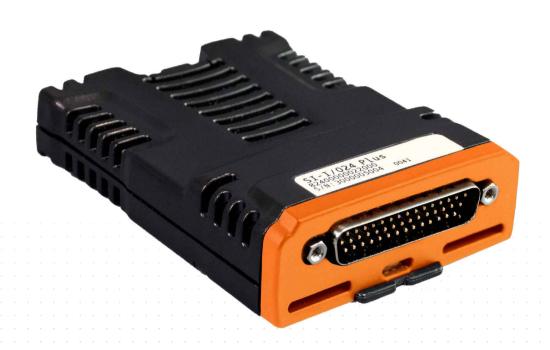

## SI-I/O 24 PLUS

HIGH DENSITYI/O
PLUS ENCODER INPUT

DRIVE OBSESSED

## **SI-I/O 24 PLUS**

The SI-I/O 24 Plus option module provides a plug in high density I/O expansion solution for Digitax HD and Unidrive M600, M700, M701 & M702 drives.

## Features include:

- 16 Digital Inputs (8 high speed)
- 8 Digital Outputs
- Incremental Encoder Input (AB Servo)