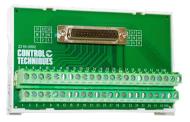

## **Accessories:**

A High Density DIN rail mounted screw terminal breakout board and cable is available to provide easy connection to the module

| Ordering Information             |                |
|----------------------------------|----------------|
| Description                      | Part Number    |
| SI-I/O 24 Plus                   | 82400000022000 |
| HD44 breakout terminal interface | 2216-0002-01   |
| HD44 male to female cable        | 3471-0002      |