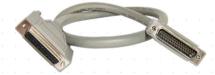

## **Accessories:**

A High Density DIN rail mounted screw terminal breakout board and cable is available to provide easy connection to the module

| Ordering Information             |                |
|----------------------------------|----------------|
| Description                      | Part Number    |
| SI-I/O 24 Plus                   | 82400000022000 |
| HD44 breakout terminal interface | 2216-0002-01   |
| HD44 male to female cable        | 3471-0002      |