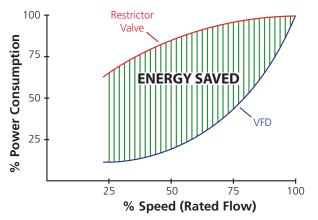

uilt-in energy metering
- Wide power range 0.5 HP to 200 HP
- Power range: 115 V to 690 V
- Smooth S-ramp speed variation
- Ethernet communications

#### Start/Stop and control modes:

- Hand/Auto mode
- Simplex/Duplex/Triplex pump control

#### Software operating features:

- Pressure PID mode
- Sleep / wake mode
- Start / stop delay
- Pipe fill operation
- Automatic fault reset
- Load transfer between pumps
- Lead / Lag / Alternate pump control

#### System protection functions:

- Low suction detection / dry well detection
- Transducer loss detection
- High / low pressure detect
- No-flow detection
- Motor overload

## **World Class Products & Support**

- Worldwide Application & Field Service Network
- 24/7 support line +1 800 893-2321





Unidrive M400

Large Packaged AC Drives







PN: App-Turf 05/18