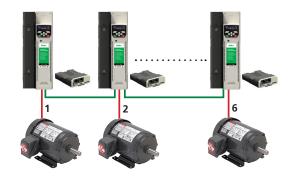

#### Start/Stop and control modes:

- Hand/Auto mode
- Simplex/Duplex/Triplex pump control

#### Software operating features:

- Pressure PID mode
- Sleep / wake mode
- Start / stop delay
- Pipe fill operation
- Automatic fault reset
- Load transfer between pumps
- Lead / Lag / Alternate pump control