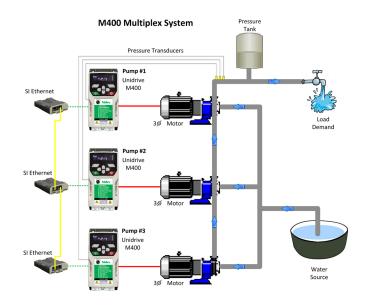

#### **Control & Connectivity**

- Coordinated multiple pump control
- Fieldbus and Ethernet communications

#### Start/Stop and control modes:

- Hand/Auto mode
- Simplex/Duplex/Triplex pump control

#### Software operating features:

- Pressure PID mode
- Sleep / wake mode
- Start / stop delay
- Pipe fill operation
- Automatic fault reset
- Load transfer between pumps
- Lead / Lag / Alternate pump control