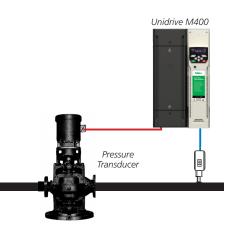

#### System protection functions:

- Low suction detection / dry well detection
- Transducer loss detection
- High / low pressure detect
- No-flow detection
- Motor overload