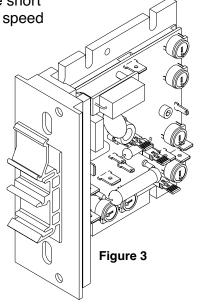

## I. STANDARD MOUNTING

**Instructions:** The mounting plate can be positioned across the short side of the "L" bracket of the speed control as shown.

- A) Horizontal mounting, use (2) mounting clips supplied. See figures 1 and 2.
- B) Vertical mounting: Use one (1) mounting clip as shown in figure 3.