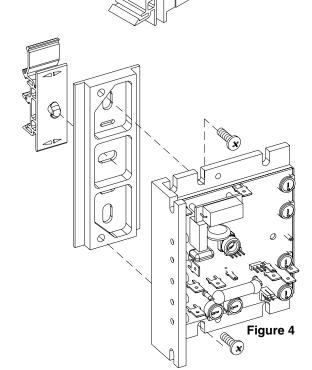

## **II. ALTERNATE MOUNTING**

An alternate mounting method (see figure 4) is to position the Mounting Plate on the long side of

the "L" bracket. Either set of mounting slots can be used.

12095 NW 39th Street, Coral Springs, FL 33065-2516 • (954) 346-4900 • (954) 346-3377 Outside Florida Call **TOLL FREE** (800) 221-6570 • E-mail – info@kbelectronics.com www.kbelectronics.com