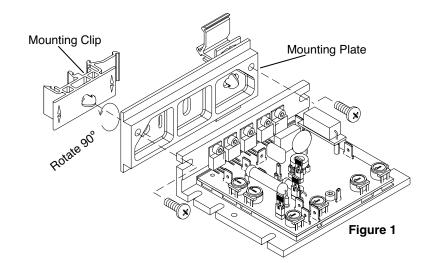

## INSTALLATION INSTRUCTIONS DIN RAIL MOUNTING KIT KB PART # 9995

The Din Rail Mounting Kit can be used with the following KB controls: KBIC, KBMM, KBMG, KBVF, KBWD, KBTC.

The Din Rail Mounting Kit consists of:

| DESCRIPTION       | NO. PCS. |
|-------------------|----------|
| Mounting Plate    | 1        |
| Mounting Clip     | 2        |
| 10-32 x 1/2 Screw | 2        |

**Caution**: Do not overtighten mounting plate screws.

## I. STANDARD MOUNTING

**Instructions:** The mounting plate can be positioned across the short side of the "L" bracket of the speed control as shown.

- A) Horizontal mounting, use (2) mounting clips supplied. See figures 1 and 2.
- B) Vertical mounting: Use one (1) mounting clip as shown in figure 3.