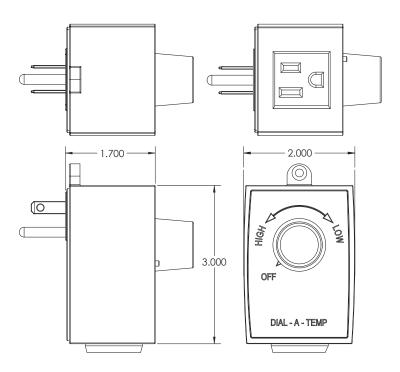

## **Design Features**

Maximum rating: 300W / 2.5 Amps, 120 VAC - 50/60 Hz

Plug-in ground design. No internal wiring, no tools required. Just plug and enjoy

Rugged Fire Retardant Thermoplastic Enclosure

On-Off Switch, High to Low Variable.

## **Wall Outlet Instructions**

- 1. Unplug present "fan cord" from wall.
- 2. Plug in "fan cord" into receptacle on bottom of Dial-A-Temp.
- 3. Plug connected Dial-A-Temp into wall socket or into extension cord for easy access.