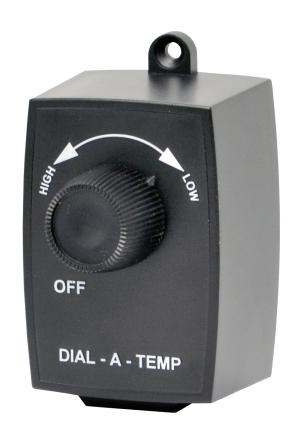

## DIAL-A-TEMP<sup>™</sup>

## A Complete Variable Speed Control that really works!

Ideal for Controlling Heat in Wood, Gas, Coal Burning Fireplaces and Stoves

Specially designed for controlling fans, blowers and even incandescent lamps. Simply turn on Dial-A-Temp to desired speed and start saving

## **Design Features**

Maximum rating: 300W / 2.5 Amps, 120 VAC - 50/60 Hz

Plug-in ground design. No internal wiring, no tools required. Just plug and enjoy

Rugged Fire Retardant Thermoplastic Enclosure

On-Off Switch, High to Low Variable.