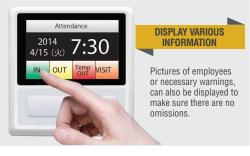

al-grade LCD, touchscreen, backlighting driver, and controller!



## More ways to operate, more information!

Transition from traditional membrane switches and controls to displays-based user interface devices

#### IT'S THIN AND COMPACT SIZE ALLOWS YOU TO MOUNT IT TO VARIOUS PLACES



Touch panels can be mounted to open frames and small areas without impairing the design.

#### CREATE OPERATING SCREENS EASILY WITH **INCLUDED SOFTWARE**



Operation screen can easily be made with the included software. Simply drag and drop the already-prepared screen components and icons and define their actions.

#### **USAGE EXAMPLE** COMPRESSOR



#### **USAGE EXAMPLE** MACHINE TOOLS



#### **USAGE EXAMPLE OVEN (FOR BUSINESS USE)**



easier understanding.

#### **USAGE EXAMPLE** ATTENDANCE TERMINAL





## PRODUCTS AND TECHNOLOGIES:

#### **Touch Panels**

Projective Capacitive Touch Screen: Resistive Touch Screens Displays

Optical Bonding

#### **Switches and Sensing**

Membrane Switches
Capacitive Switches
Mechanicals and Hybrids
Pointing and other Input Device

#### **Elastomer Controls**

Keypads

Gaskets and Seals

#### **Components**

Graphic Overlays Backlighting

Packaging

Enclosures

Housings

Bezels

Backer Panel:

Electrical Interfaces

Firmware/Software

Cables and Harnesses

#### Valmark Interface Solutions™

161 S. Vasco Road, Suite L Livermore, CA 94551

- sales@nidec-vis.com
- 925 960 9900
- 925 960 0900
- w Nidec-VIS.com





### Easy To Use Software for GUI and Screen Development



# Easily create screens and touchscreen functionality by drag, drop and click!

##