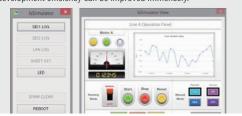

## OPERATION SIMULATION

Operation set on a screen can be tested on a PC. Since development can be done without a connected Display Module, development efficiency can be improved immensely.

#### **NUMEROUS SCREEN PARTS**

You can create a screen just by working with parts such as buttons, ramps, switches, and graphs. Screen can be created fast, beautifully, and easily.

**visUX** is a development dedicated software that lets you create screens in seconds with a simple user interface. Check the screen that you made with a simulator on your PC and go through an operation check as well - also possible remotely on your PC. Creating screens quickly and easily will reduce development time, save costs, and get your product to market faster.