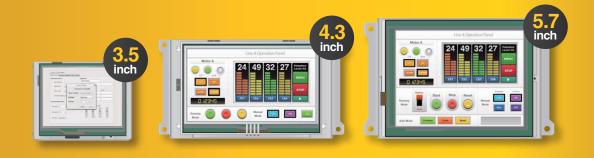

#### IT'S THIN AND COMPACT SIZE ALLOWS YOU TO MOUNT IT TO VARIOUS PLACES

Touch panels can be mounted to open frames and small areas without impairing the design.