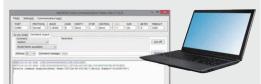

#### **HOST COMMUNICATION TESTER**

Transmission/Reception test between Display Module and command can be done using the included application for PC. You will able to greatly improve development efficiency because it will allow you to continue your development even in the middle of setting of the microcomputer.