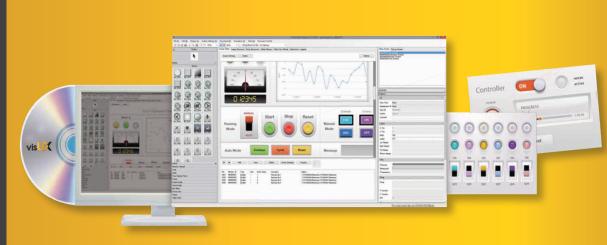

## More ways to operate, more information!

Transition from traditional membrane switches and controls to displays-based user interface devices

#### CREATE OPERATING SCREENS EASILY WITH **INCLUDED SOFTWARE**

Operation screen can easily be made with the included software. Simply drag and drop the already-prepared screen components and icons and define their actions.

## PRODUCTS AND TECHNOLOGIES:

#### **Touch Panels**

Projective Capacitive Touch Screen: Resistive Touch Screens Displays

Optical Bonding

#### **Switches and Sensing**

Membrane Switches
Capacitive Switches
Mechanicals and Hybrids
Pointing and other Input Device

#### **Elastomer Controls**

Keypads

Gaskets and Seals

#### **Components**

Graphic Overlays Backlighting

Packaging

Enclosures

Housings

Bezels

Backer Panel:

Electrical Interfaces