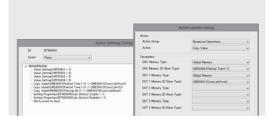

#### **ACTING SETTING**

Operation setting can be done simply by choosing an action (operation) for each part when touch panel is pressed.