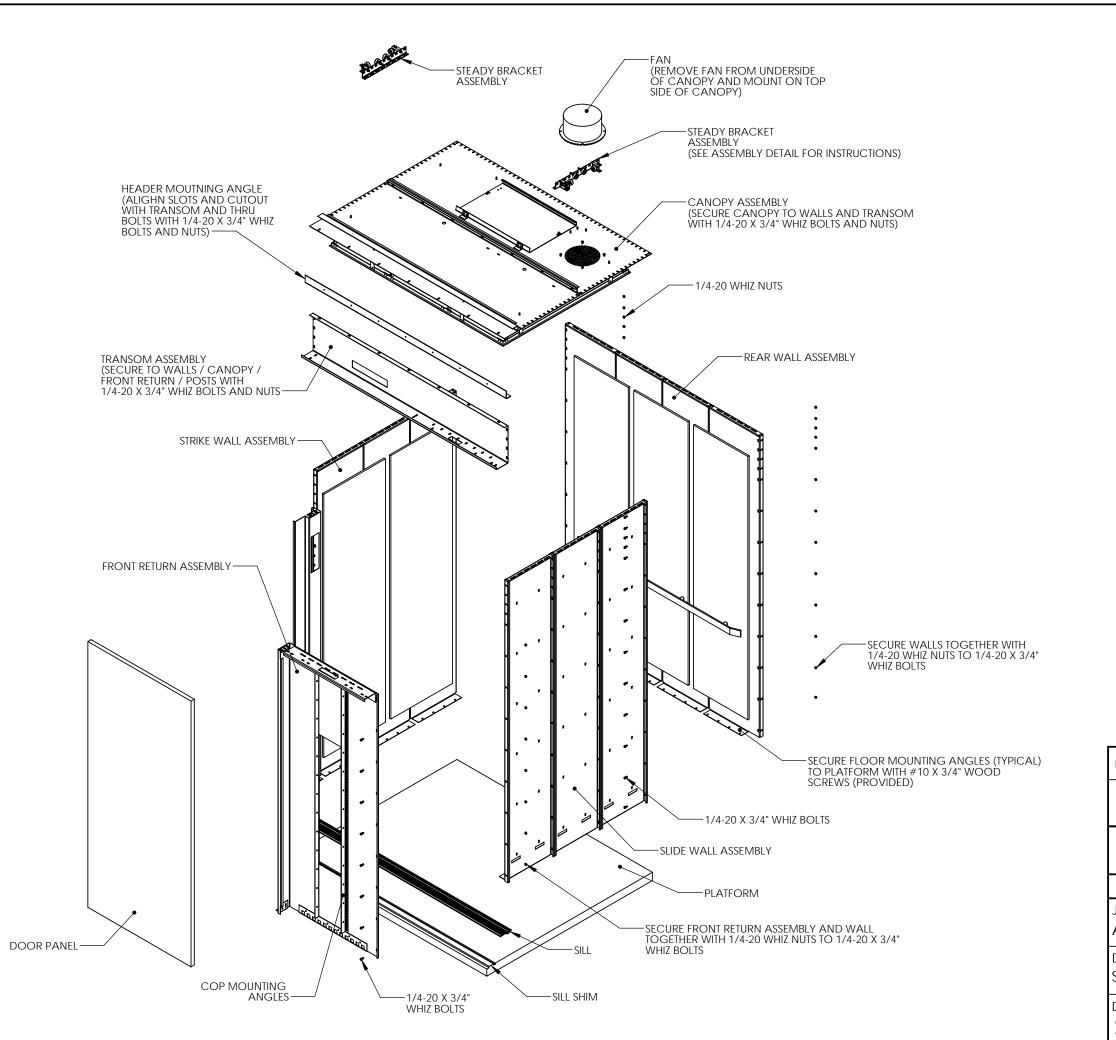

## **INSTALLATION INSTRUCTIONS:**

-CONNECT STRIKE WALL ASSEMBLY AND SLIDE WALL ASSEMBLY TO REAR WALL ASSEMBLY USING 1/4-20 X 3/4" WHIZ BOLTS AND 1/4-20 WHIZ NUTS. -SECURE SHELL TO PLATFORM USING #10 X 3/4" FLAT HEAD SCREWS