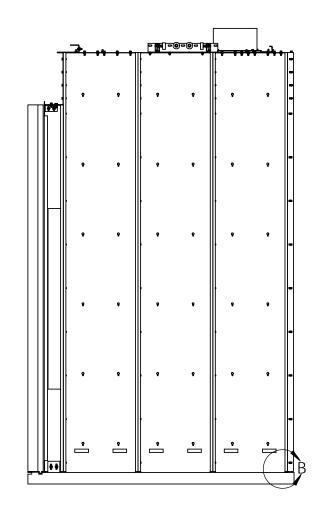

| EANTON ELEVATOR                         |          |     |                |  |  |
|-----------------------------------------|----------|-----|----------------|--|--|
| ORIGINAL MODEL                          | 08/18/09 | F   | PRITCHARD      |  |  |
| JOB NAME:                               |          |     | JOB NUMBER:    |  |  |
| -                                       | -        |     |                |  |  |
| DESCRIPTION:                            |          |     | DRAWN BY:<br>- |  |  |
| STANDARD STEEL SHELL WALL ASM - 1 DATE: |          |     |                |  |  |
| DRAWING INUIVIDER.                      |          | REV | SCALE: 1:32    |  |  |
| SS-WALL-ASM                             |          |     | SHEET 1 OF 1   |  |  |