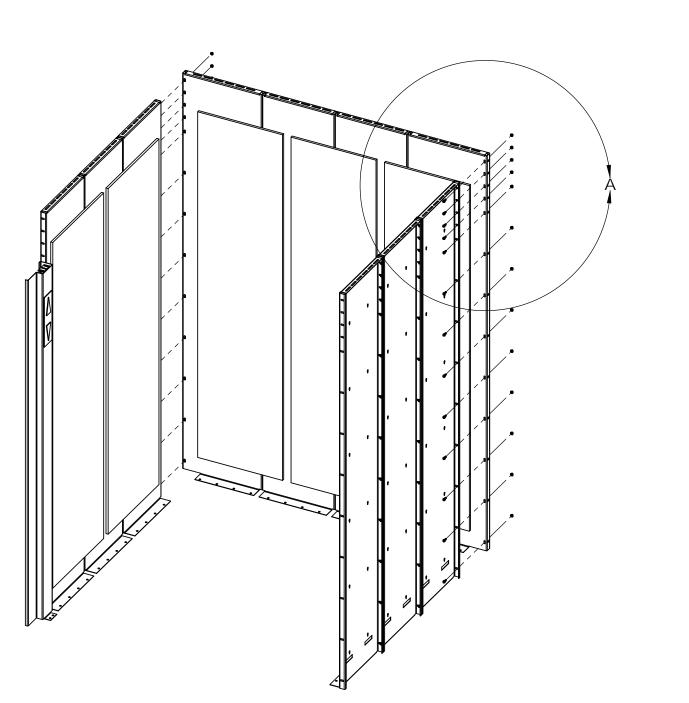

## **INSTALLATION INSTRUCTIONS:**

-CONNECT STRIKE WALL ASSEMBLY AND SLIDE WALL ASSEMBLY TO REAR WALL ASSEMBLY USING 1/4-20 X 3/4" WHIZ BOLTS AND 1/4-20 WHIZ NUTS. -SECURE SHELL TO PLATFORM USING #10 X 3/4" FLAT HEAD SCREWS

| EANTON ELEVATOR                         |          |     |                |  |  |
|-----------------------------------------|----------|-----|----------------|--|--|
| ORIGINAL MODEL                          | 08/18/09 | F   | PRITCHARD      |  |  |
| JOB NAME:                               |          |     | JOB NUMBER:    |  |  |
| -                                       | -        |     |                |  |  |
| DESCRIPTION:                            |          |     | DRAWN BY:<br>- |  |  |
| STANDARD STEEL SHELL WALL ASM - 1 DATE: |          |     |                |  |  |
| DRAWING INUIVIDER.                      |          | REV | SCALE: 1:32    |  |  |
| SS-WALL-ASM                             |          |     | SHEET 1 OF 1   |  |  |