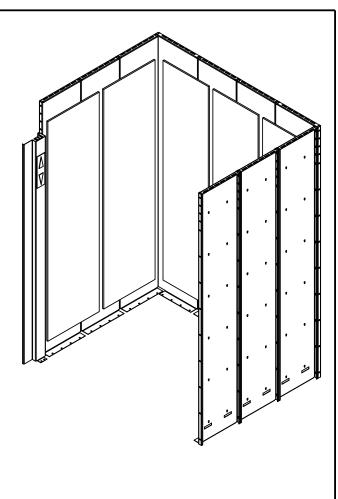

## **INSTALLATION INSTRUCTIONS:**

-CONNECT STRIKE WALL ASSEMBLY AND SLIDE WALL ASSEMBLY TO REAR WALL ASSEMBLY USING 1/4-20 X 3/4" WHIZ BOLTS AND 1/4-20 WHIZ NUTS. -SECURE SHELL TO PLATFORM USING #10 X 3/4" FLAT HEAD SCREWS