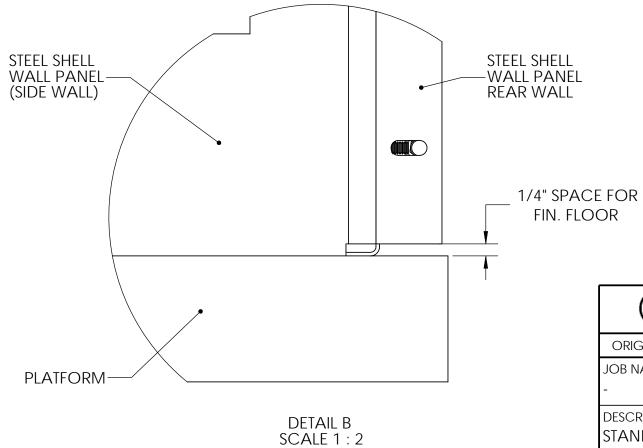

## **INSTALLATION INSTRUCTIONS:**

-CONNECT STRIKE WALL ASSEMBLY AND SLIDE WALL ASSEMBLY TO REAR WALL ASSEMBLY USING 1/4-20 X 3/4" WHIZ BOLTS AND 1/4-20 WHIZ NUTS. -SECURE SHELL TO PLATFORM USING #10 X 3/4" FLAT HEAD SCREWS