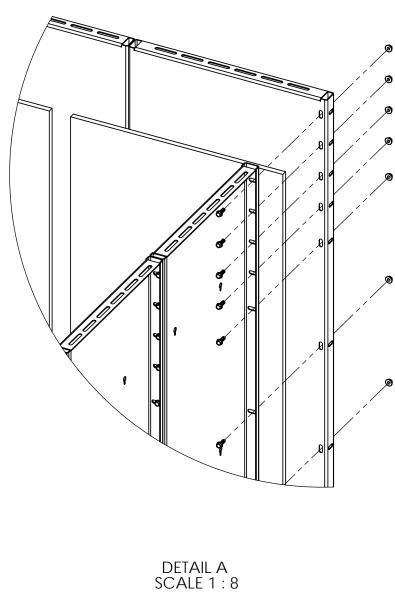

## **INSTALLATION INSTRUCTIONS:**

-CONNECT STRIKE WALL ASSEMBLY AND SLIDE WALL ASSEMBLY TO REAR WALL ASSEMBLY USING 1/4-20 X 3/4" WHIZ BOLTS AND 1/4-20 WHIZ NUTS. -SECURE SHELL TO PLATFORM USING #10 X 3/4" FLAT HEAD SCREWS

| EANTON ELEVATOR                         |          |     |                |  |  |
|-----------------------------------------|----------|-----|----------------|--|--|
| ORIGINAL MODEL                          | 08/18/09 | F   | PRITCHARD      |  |  |
| JOB NAME:                               |          |     | JOB NUMBER:    |  |  |
| -                                       | -        |     |                |  |  |
| DESCRIPTION:                            |          |     | DRAWN BY:<br>- |  |  |
| STANDARD STEEL SHELL WALL ASM - 1 DATE: |          |     |                |  |  |
| DRAWING INUIVIDER.                      |          | REV | SCALE: 1:32    |  |  |
| SS-WALL-ASM                             |          |     | SHEET 1 OF 1   |  |  |