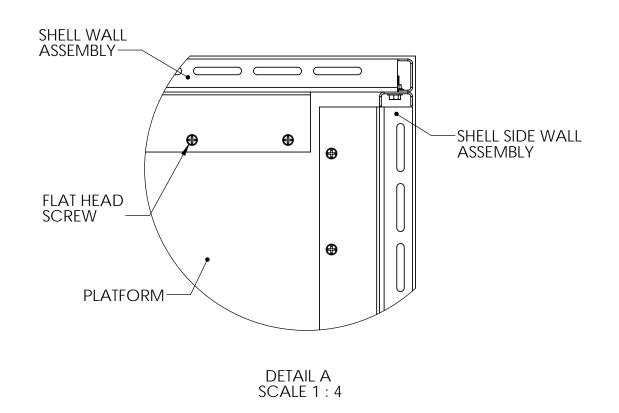

## **INSTALLATION INSTRUCTIONS:**

-CONNECT STRIKE WALL ASSEMBLY AND SLIDE WALL ASSEMBLY TO REAR WALL ASSEMBLY USING 1/4-20 X 3/4" WHIZ BOLTS AND 1/4-20 WHIZ NUTS. -SECURE SHELL TO PLATFORM USING #10 X 3/4" FLAT HEAD SCREWS