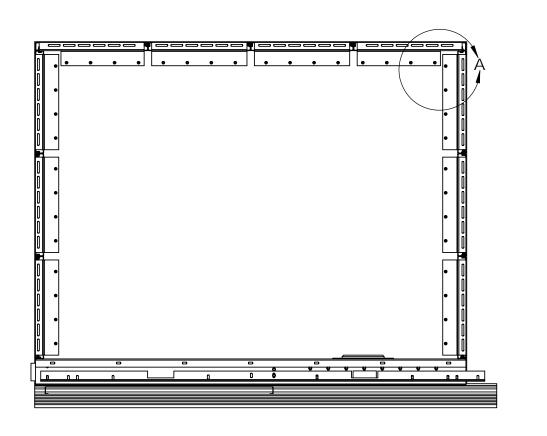

## **INSTALLATION INSTRUCTIONS:**

-CONNECT STRIKE WALL ASSEMBLY AND SLIDE WALL ASSEMBLY TO REAR WALL ASSEMBLY USING 1/4-20 X 3/4" WHIZ BOLTS AND 1/4-20 WHIZ NUTS. -SECURE SHELL TO PLATFORM USING #10 X 3/4" FLAT HEAD SCREWS