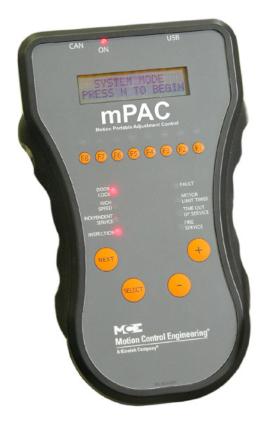

## mPAC adjustment tool for MCE Motion 2000 and Motion 4000 Elevator Controls

The mPAC (Motion Portable Adjustment Control) tool for MCE's Motion series elevator controls allows the mechanic/adjustor to learn the hoistway while riding in the elevator. You can also access and set all user adjustable controller settings from the hand-held. Software updates for the Motion controllers can now be downloaded to your computer through the web or from a factory CD, uploaded to your mPAC through its built-in USB port and easily installed in the Motion controllers you service.

All of the capabilities of the on-board user interface are resident on the mPAC unit. Plug the hand-held into any CAN Bus port in the controller, on the car top, or in the car (w/ Serial COP) and you are ready to make adjustments or upload fresh software.

## **FEATURES**

- · USB port for PC connection
- CAN Bus port for Motion connection
- · Robust, easily readable display
- Durable, field-ready construction