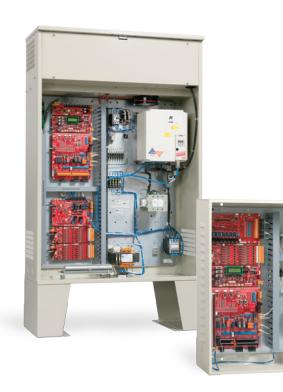

## mPAC adjustment tool for MCE Motion 2000 and Motion 4000 Elevator Controls

The mPAC (Motion Portable Adjustment Control) tool for MCE's Motion series elevator controls allows the mechanic/adjustor to learn the hoistway while riding in the elevator. You can also access and set all user adjustable controller settings from the hand-held. Software updates for the Motion controllers can now be downloaded to your computer through the web or from a factory CD, uploaded to your mPAC through its built-in USB port and easily installed in the Motion controllers you service.

All of the capabilities of the on-board user interface are resident on the mPAC unit. Plug the hand-held into any CAN Bus port in the controller, on the car top, or in the car (w/ Serial COP) and you are ready to make adjustments or upload fresh software.