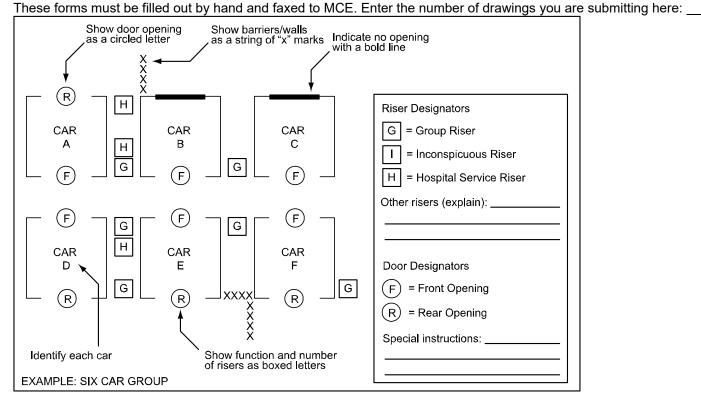

## **Hoistway Layout**

Hoistway Layout Forms are required for each unique landing configuration including riser, opening, and wall/barrier location.

Sketch your layout in the grid area. Alternately, use separate sheets of paper (with your job number)