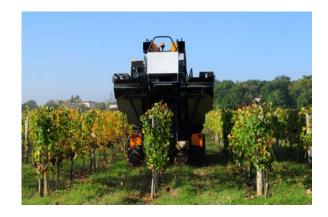

# **Traction Motor** EV Wheel Drive

Nidec Motor Corporation's Electric Planetary Wheel Drive is designed for a hybrid powertrain system replacing conventional hydraulic systems. Designed for a new generation of hybrid off-highway machinery for use in agricultural, industrial and construction applications.

## **Typical Applications:**

- Sprayers
- Harvesters
- Mobile Cranes
- Aerial Lifts
- Road Building Equipment