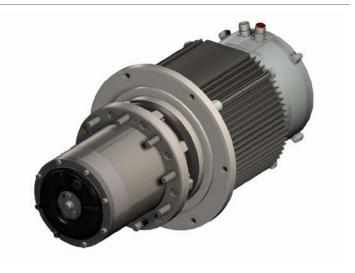

### **Product Features**

- High Efficiency BPM Motor Design
- High Torque Output Motor
- Integrated Brake
- Sinusoidal Motor Design
- Planetary Gearbox
- Integrated Thermistor
- Magnetic Encoder Feedback
- Ductile Iron Hubs
- High Capacity Tapered Roller Bearings

#### **Product Overview and Options**