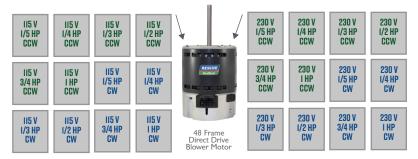

# RESCUE ECOTECH® ECM DIRECT DRIVE BLOWER MOTOR

LET'S CLEAR THE AIR...

You Can Have 24 PSC Motors on Your Truck Or You Can Have The **RESCUE EcoTech** 