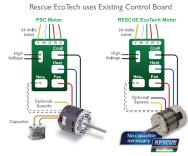

# INSTALLATION WITHOUT MODIFICATION

Our exclusive motor-control technology allows the RESCUE EcoTech motor to drop into existing PSC blower applications without complex wiring modifications.

The RESCUE EcoTech motor also provides a quiet continuous air circulation in applications where no "Fan" connection is available in the system control.