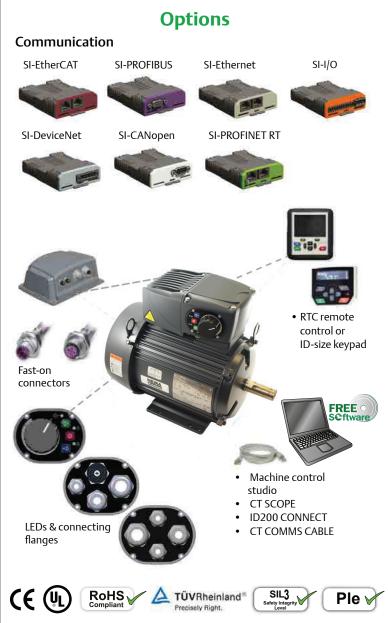

### **ID300 Fusion Offers Several Advantages:**

- · Simplifying the setup:
  - Keypads for ease of commissioning and programming
  - Full software suite for setting saving parameters and diagnostics
- · Optimizing the application:
  - Integrated PLC and pump function
  - Clip-on power connectors

- · Add on options for applications:
  - Fieldbus with fast-on connectors and uninterruptible 24 V
  - Filters suitable for industrial or domestic environments
  - Drive fan