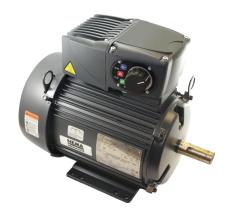

#### **Product Overview and Features**

The ID300 Fusion is the new optimized integrated drive solution for controlling UNIMOUNT® motors from .5 to 10 HP.

The motor and drive package offers strong dynamic performance and the highest efficiency of the system classification IES2 (EN 61800-9-2). Utilizes NEMA Premium® (IE3) Motors.

#### **ID300 Fusion**