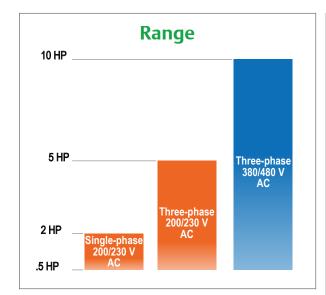

#### **Product Overview and Features**

The ID300 Fusion is the new optimized integrated drive solution for controlling UNIMOUNT® motors from .5 to 10 HP.

The motor and drive package offers strong dynamic performance and the highest efficiency of the system classification IES2 (EN 61800-9-2). Utilizes NEMA Premium® (IE3) Motors.

|   | HP   | Voltage | Phase Input |
|---|------|---------|-------------|
|   | 1-10 | 460V    | 3           |
| ľ | 1-5  | 230V    | 3           |
| ľ | 1-2  | 230V    | 1           |