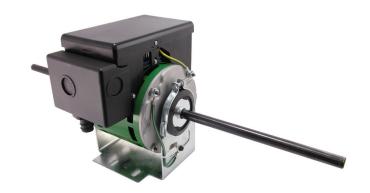

# PERFECTSPEED® 120 42 Frame EC Motor Compact ECM Solution for Small Fans and Blowers

- ECM technology means 25% to 30% improvement in efficiency over 42 frame PSCs
- Flexible mechanical designs integrates into single or dual blowers as well as fan applications
- Tri-voltage design helps reduce SKUs and inventory
- Based on Nidec's proven ECM design for quiet, reliable operation

## **Product Overview**

The PERFECTSPEED® 120 EC motor provides high efficiency and precise airflow control in a 42 frame package. Meeting the demand for EC technology in lower horsepower applications, the PERFECTSPEED® 120 motor offers unparalleled flexibility, with a wide range of voltage and control inputs all in a single rating. Whether in a dual shaft blower or an axial fan, the PERFECTSPEED® 120 provides EC efficiency to a variety of applications.

## **Key Features and Benefits**

- · Available in single and dual shaft configurations.
- Tri-voltage (115 through 277V) means one model for multiple applications
- Multiple input options compatible with a wide variety of control systems
- Fully programmable to the specific application
- · Integrated motor and control